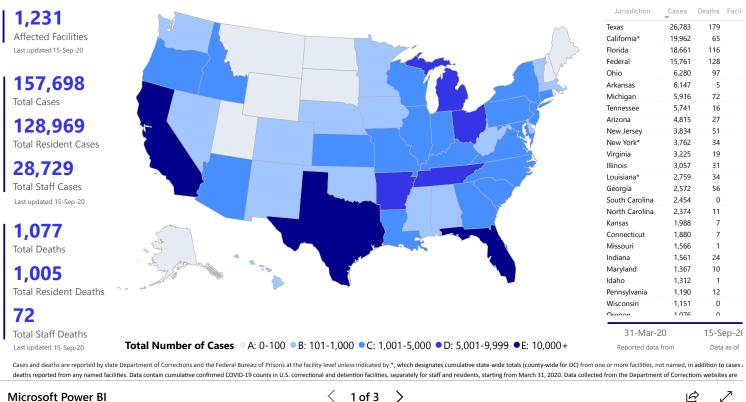

## CDC COVID Data Tracker

Maps, charts, and data provided by the CDC

Confirmed COVID-19 Cases and Deaths in US Correctional and Detention Facilities By State

Microsoft Power BI

1 of 3 >

 $\swarrow$ Ø

View and Download COVID-19 Case Surveillance Public Use Data